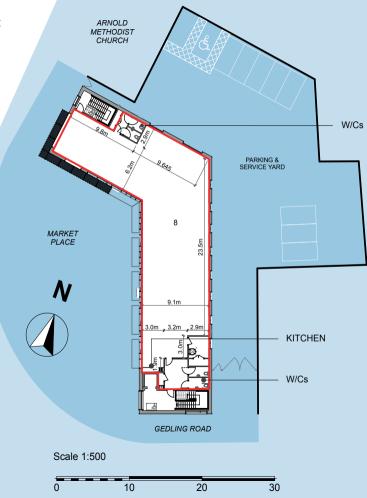

# Suited to a range of uses including office, hospitality and leisure

Self-contained first floor open plan multi-use space with lift access

- Glazed entrance lobby with direct access from outside
- Excellent transport links to Nottingham and beyond
- Brand new sustainable build in the town centre
- Overlooking new contemporary Public Square
- > 343 sq m (3,692 sq ft) with 12 parking spaces
- High quality energy efficient building
- Located opposite King George V Park and adjacent to free shoppers car park
- Benefits from sole use of electricity generating solar panels to roof
- Would suit a variety of uses